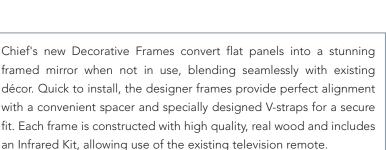

## **DECORATIVE FRAMES**

For 32", 42" & 50" Flat Panel TVs

## **NEW DECORATIVE FRAMES**

- Designed to fit 32", 42" and 50" flat panel TVs
- All frames include an easy-to-install Infrared Kit, allowing you to continue using your current TV remote
- Available in a variety of colors and sizes so you can choose the frame that best fits with the room décor